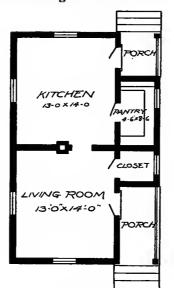

is

ONLY

\$5.00

They save time and prevent waste of material



Design No. 1161

of Blue Prints, together with a complete set of typewritten specifications is

### ONLY

### \$5.00

We mail Plans and Specifications the same day order is received.





\*

First Floor Plan

Size: Width, 25 feet; length, 36 feet, exclusive of porches

Blue prints consist of cellar and foundation plan; first and second floor plans; front, rear, two side elevations; wall sections and all necessary interior details. Specifications consist of about fifteen pages of typewritten matter.

Full and complete working plans and specifications of this house will be furnished for \$5.00. Cost of this house is from about \$1,300.00, according to the locality in which it is built.

Second Floor Plan



Design No. 1529



of Blue Prints, together with a complete set of typewritten specifications is

ONLY

\$5.00

They save time and prevent waste of material

Floor Plan

Size: Width, 19 feet; length, 29 feet 6 inches

Blue prints consist of foundation plan; floor plan; tront, two side elevations; wall sections and all necessary interior details. Specifications consist of about fifteen pages of typewritten matter.

Full and complete working plans and specifications of this house will be furnished for \$5.00. Cost of this house is from about \$600.00 to about \$750.00, according to the locality in which it is built.



### PRICE

of Blue Prints, together with a complete set of typewritten specifications is

### ONLY

\$5.00

We mail Plans and Specifications the same day order is received.



Floor Plan

###